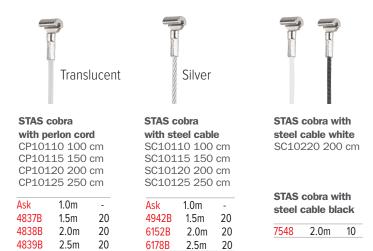

## STAS hooks and cords

PUB038/3

After selecting a rail, choose a cord to hook into the rail and a hook to slide over the cord to the desired height.

The cords and hooks on this page can be combined with all STAS rail types, with the exception of STAS j-rail, STAS j-rail max and STAS plasterrail.

# **Cords/Cobra Suspenders**