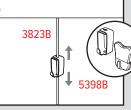

# Hooks

5235B

STAS smartspring HA30900

3823B 20

**STAS zipper** HA30501

5398B
20

**STAS zipper pro** HA30530

9291B 20