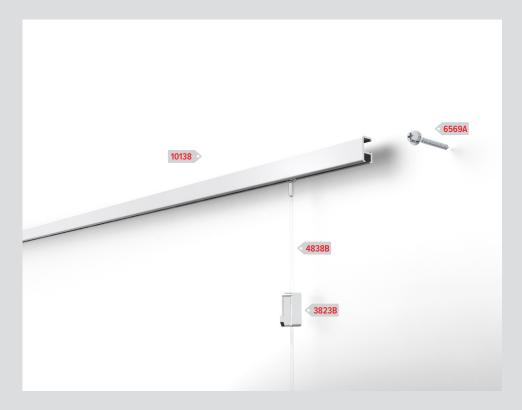

### smart picture hanging systems

The patented STAS miniral system is the thinnest and most innovative picture hanging system in the world. The rail, which is available in white or a natural aluminium colour, is only 16 mm wide and perfectly blends in with your interior. The STAS miniral system is very easy to use. Fitting, using the specially developed STAS minirail clipscrew, couldn't be simpler.

#### features

material aluminium rail

white or natural aluminium colour

dimensions 9 x 16 mm

carrying loads up to 25 kg per meter

PUB038/

### **STAS** minirail manual

Eindhoven - The Netherlands www.stasgroup.com

6177

6569A ClipScrews

PUB038/2

10218

10218