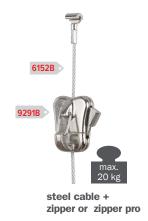

## STAS hooks and cords

PUB038/3

After selecting a rail, choose a cord to hook into the rail and a hook to slide over the cord to the desired height.

The cords and hooks on this page can be combined with all STAS rail types, with the exception of STAS j-rail, STAS j-rail max and STAS plasterrail.

# Hooks

5235B

STAS smartspring HA30900

3823B 20

**STAS zipper** HA30501

5398B
20

**STAS zipper pro** HA30530

9291B 20