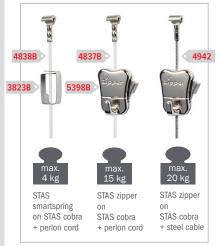

## STAS hooks and cords

PUB038/3

After selecting a rail, choose a cord to hook into the rail and a hook to slide over the cord to the desired height.

The cords and hooks on this page can be combined with all STAS rail types, with the exception of STAS j-rail, STAS j-rail max and STAS plasterrail.

# **Cords/Cobra Suspenders**

# Hooks

5235B

STAS smartspring HA30900

3823B 20

**STAS zipper** HA30501

5398B
20

**STAS zipper pro** HA30530

9291B 20

# **Possible combinations**

steel cable black + zipper or zipper pro