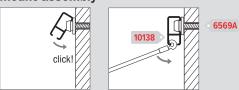

### smart picture hanging systems

The patented STAS miniral system is the thinnest and most innovative picture hanging system in the world. The rail, which is available in white or a natural aluminium colour, is only 16 mm wide and perfectly blends in with your interior. The STAS miniral system is very easy to use. Fitting, using the specially developed STAS minirail clipscrew, couldn't be simpler.

### **STAS** minirail manual

Eindhoven - The Netherlands www.stasgroup.com

6177

6569A ClipScrews

PUB038/2

10218

10218