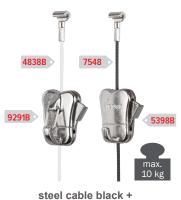

h family homes and in businesses, educational institutions, government buildings and the most prestigious museums and galleries.























### **STAS** minirail manual

Eindhoven - The Netherlands www.stasgroup.com















6177



6569A ClipScrews





PUB038/2



10218

10218

## STAS hooks and cords

PUB038/3

After selecting a rail, choose a cord to hook into the rail and a hook to slide over the cord to the desired height.

The cords and hooks on this page can be combined with all STAS rail types, with the exception of STAS j-rail, STAS j-rail max and STAS plasterrail.

# **Cords/Cobra Suspenders**





# Hooks

5235B



STAS smartspring HA30900

3823B 20



**STAS zipper** HA30501

5398B
20



**STAS zipper pro** HA30530

9291B 20

# **Possible combinations**







steel cable black + zipper or zipper pro