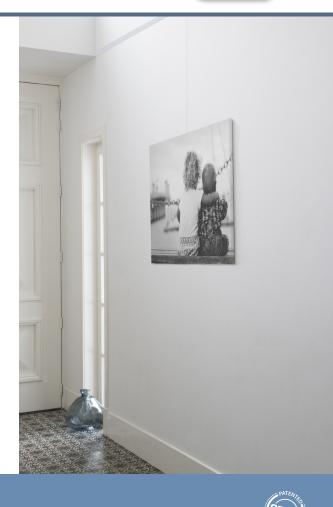

### application

If you want an elegant, barely visible hanging system, the STAS miniral system is your best choice. The STAS minirall is an elegant rail that attaches to the wall.