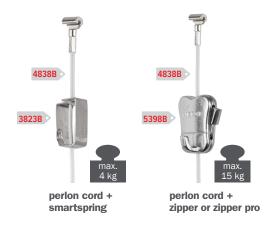

## STAS hooks and cords

PUB038/3

After selecting a rail, choose a cord to hook into the rail and a hook to slide over the cord to the desired height.

The cords and hooks on this page can be combined with all STAS rail types, with the exception of STAS j-rail, STAS j-rail max and STAS plasterrail.

# Hooks

5235B

STAS smartspring HA30900

3823B 20

**STAS zipper** HA30501

5398B
20

**STAS zipper pro** HA30530

9291B 20