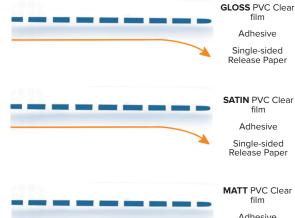

## GLOSS Over-laminating film

Gloss clear film 648mm x 25m

Gloss clear film 1040mm x 25m  $50\mu + 25\mu = 75\mu$ 

Gloss clear film 1300mm x 25m

#### SATIN Over-laminating film

Satin clear film 648mm x 25m

Satin clear film 1040mm x 25m

6992 Satin clear film 1300mm x 25m

Matt clear film 648mm x 25m

6994 Matt clear film 650mm x 50m

Matt clear film 1040mm x 25m

## **MATT** Over-laminating film

 $50\mu + 25\mu = 75\mu$ 

## HIGH GLOSS 110μ Over-laminating LHGM film from Lion

6529 High Gloss clear film 1300mm x 50m by Zenith

7924 High Gloss clear film 1530mm x 50m by Zenith

CLEARANCE PVC 30u + 80u = 110u

**SATIN** PVC Clear

Single-sided Release Paper

MATT PVC Clear

Adhesive

Single-sided Release Paper

Adhesive

Single-sided