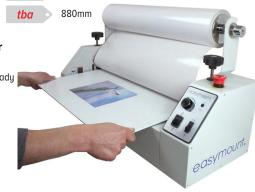

## **Mounting and Laminating Equipment** for Cold Working

Brayer roller, black rubber 100mm wide

Brayer roller, black rubber 200mm wide 3144

Easymount 650 Cold Roller Laminator 650mm 240v 6271

Easymount 880 Cold Roller Laminator 880mm 240v tba