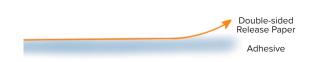

## Mounting Film, Cold Twin-release, 100µ

Twin release is easier to work with while learning, 100u. Can work with a Brayer Roller

Mounting film Twin-release 648mm x 25m

Mounting film Twin-release 1040mm x 25m

## Mounting Adhesive Film Cold, Self-wound

Best used on a roller laminator. 100µ

Mounting film Self-wound 650mm x 25m

6982 Mounting film Self-wound 648mm x 50m

6983 Mounting film Self-wound 1040mm x 25m

Mounting film Self-wound 1300mm x 25m