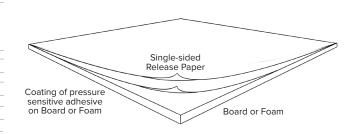

#### Adhesive Cold Boards from Lion

1.4mm S/adh Xtra-Tak board 1120 x 815mm by Daler

10522 1.4mm S/adh pH Neutral board 1200 x 800mm by Crescent

10526 1.4mm S/adh Perfect Mount board Acid-free 1020 x 810mm by Crescent

9479 1.5mm S/adh board 1200 x 815mm by LION

2.4mm S/adh White Core board 1200 x 800mm by ColourMount

7020B 3mm S/adh 2-in-1 board 1200 x 1000mm pack 5 by ColourMount

5mm S/adh Foam Board S/adh 1015 x 762mm 1 sheet by LION

1403B 5mm S/adh Foam Board S/adh 1015x 762mm 25 sheets by LION

SAMPO8 Cold Self-adhesive Boards - Samples Pack from LION