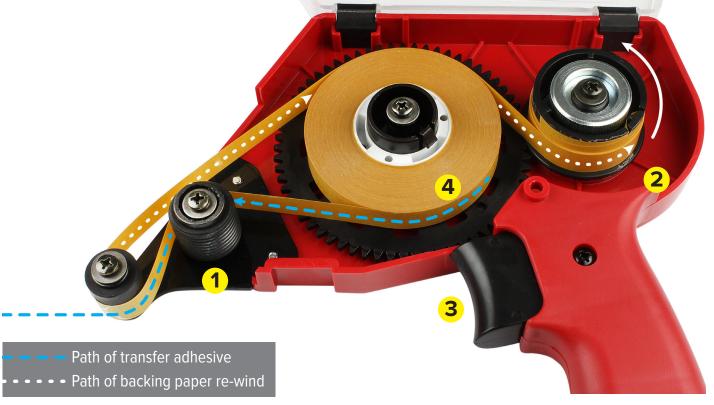

## LION Threading an ATG Tape Applicator

Check and remove any build-up of adhesive on the ribbed roller

Rewind spool - loop tape into and out of

- vertical slot. 1345 Applicator - Re-wind spool turns anti-clockwise. 3653 Applicator - Re-wind spool turns clockwise This spool has a large, round, black base
- Trigger locks the mechanism. Squeeze trigger to start application, release to stop. Pull away to break adhesive.
- New roll of ATG tape must be positioned so that the small black finger at the base of the turret fits into a cut-out in the core of the roll. Carefully push roll down until retaining catch clicks.