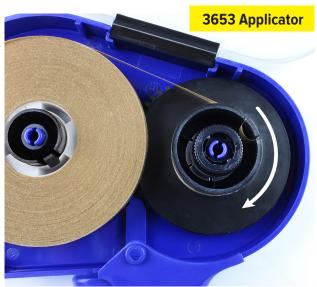

## LION Threading an ATG Tape Applicator

Check and remove any build-up of adhesive on the ribbed roller

Rewind spool - loop tape into and out of

- vertical slot. 1345 Applicator - Re-wind spool turns anti-clockwise. 3653 Applicator - Re-wind spool turns clockwise This spool has a large, round, black base
- Trigger locks the mechanism. Squeeze trigger to start application, release to stop. Pull away to break adhesive.
- New roll of ATG tape must be positioned so that the small black finger at the base of the turret fits into a cut-out in the core of the roll. Carefully push roll down until retaining catch clicks.