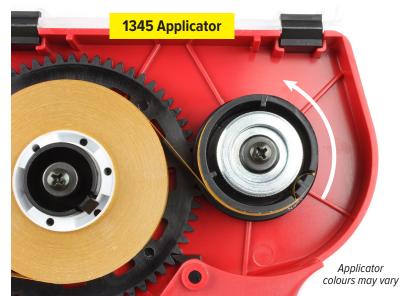

## LION Threading an ATG Tape Applicator

Check and remove any build-up of adhesive on the ribbed roller

Rewind spool - loop tape into and out of

- vertical slot. 1345 Applicator - Re-wind spool turns anti-clockwise. 3653 Applicator - Re-wind spool turns clockwise This spool has a large, round, black base
- Trigger locks the mechanism. Squeeze trigger to start application, release to stop. Pull away to break adhesive.
- New roll of ATG tape must be positioned so that the small black finger at the base of the turret fits into a cut-out in the core of the roll. Carefully push roll down until retaining catch clicks.