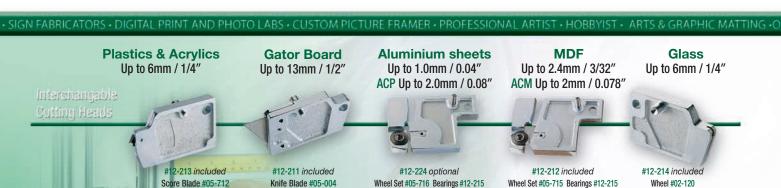

### Fletcher F-3100

2903 F3100 Multi-Material Cutter 04-715

Includes User Manual and:

Interchangeable cutting heads: Mat/Foamboard 12-211

Mat/Foamboard Blades x 10 05-004

Plastic 12-213

Plastic Blades x 10 05-712

MDF 12-212

MDF Cutting Wheel Set x 1 05-715

Glass 12-214

Steel 120° Glass Wheel x 10 02-120 Wall Mounting Brackets x set

**Accessories** Utility Blades (100/box) 05-004 2941 2749 Plastic Scoring Blade (10) 05-712 2942 MDF Cutting Wheel Set 05-715 Steel Glass Wheel (10) 02-120 2780 2755 TC Glass Wheel 03-126 2751 PVC Cutting Blades (10) 05-711 900 M-3000 Blades (10) 05-001 2751 M81 Mat Blade (10/tube) 05-711 3100 Measuring Stop 04-114 2940 05-716 **Aluminum Cutting Wheel Set** 