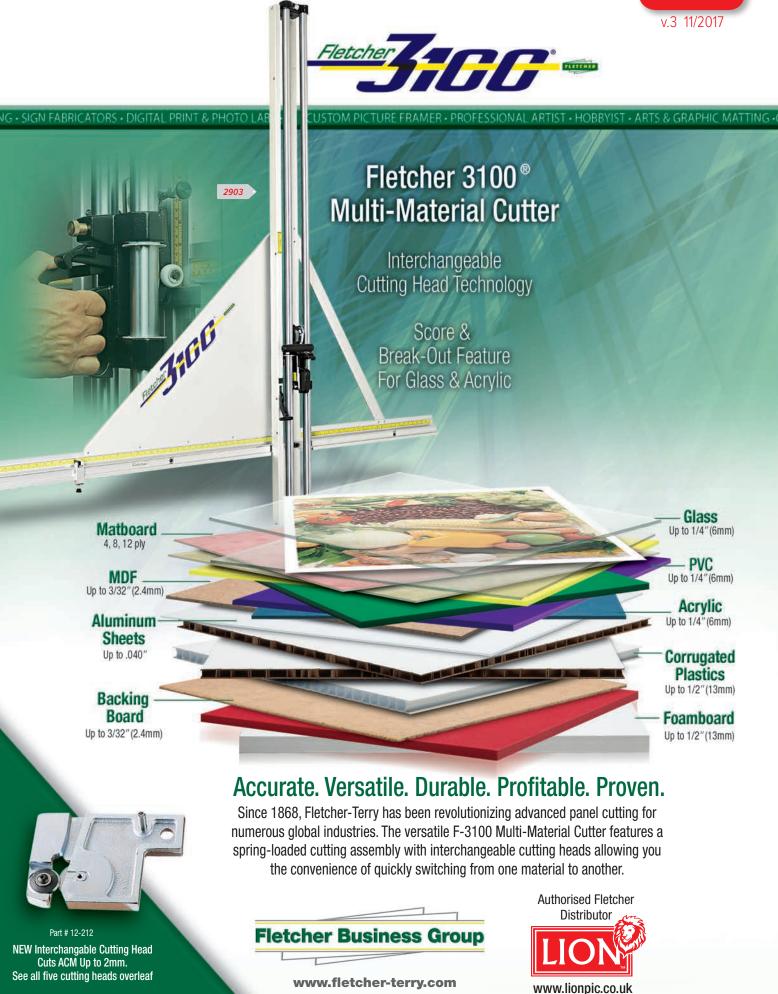

# **Unique Performance Features**

- Interchangeable Cutting Head technology
- Cuts clean & debris-free
- Mounts on wall or free-standing
- · Cuts wide range of substrates

### Fletcher F-3100

2903 F3100 Multi-Material Cutter 04-715

Includes User Manual and:

Interchangeable cutting heads: Mat/Foamboard 12-211

Mat/Foamboard Blades x 10 05-004

Plastic 12-213

Plastic Blades x 10 05-712

MDF 12-212

MDF Cutting Wheel Set x 1 05-715

Glass 12-214

Steel 120° Glass Wheel x 10 02-120 Wall Mounting Brackets x set

**Accessories** Utility Blades (100/box) 05-004 2941 2749 Plastic Scoring Blade (10) 05-712 2942 MDF Cutting Wheel Set 05-715 Steel Glass Wheel (10) 02-120 2780 2755 TC Glass Wheel 03-126 2751 PVC Cutting Blades (10) 05-711 900 M-3000 Blades (10) 05-001 2751 M81 Mat Blade (10/tube) 05-711 3100 Measuring Stop 04-114 2940 05-716 **Aluminum Cutting Wheel Set** 