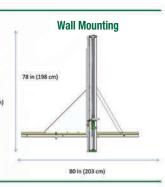

Overall height of machine only 1980mm/78"

#12-225 optional

Knife Blade #05-711

Overall width of machine 2030mm/80<sup>1</sup>

## F-3100 is ideal for users in:

Sign & Graphic Glass & Glazing Picture Framing Photo Labs

Stand Mounting 92 in (234 cm) 04-101 84 in (213 cm)

04-101 Mounting Stand

Check prices at: www.lionpic.co.uk

When the F-3100 is installed on the stand,

645mm from the floor.

the handle is app.

www.fletcher-terry.com