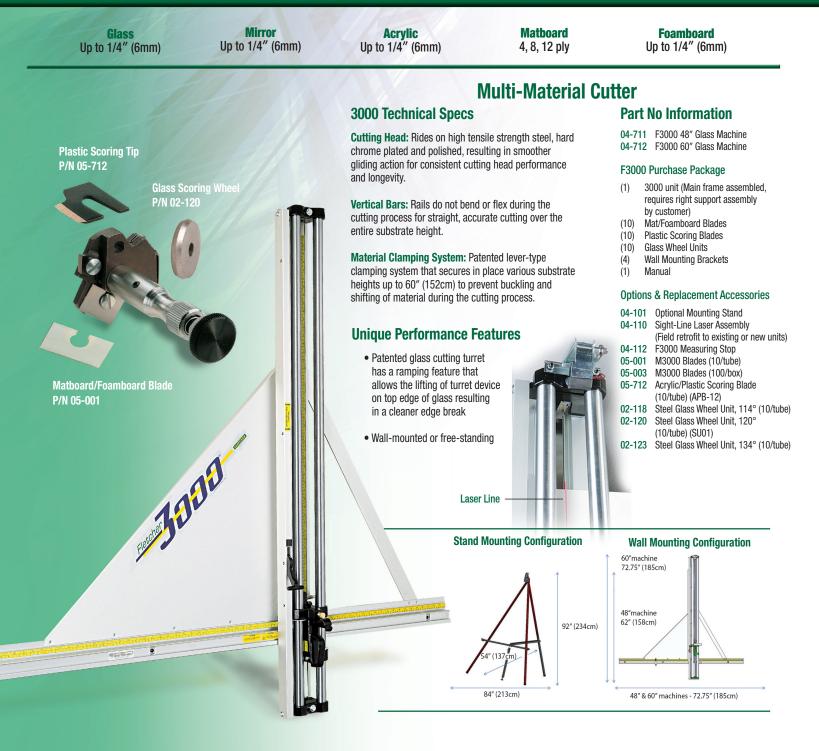

## 3000 Cutting Capabilities

Foamboard Up to 1/4"(13mm)

Glass Up to 1/4" (6mm)

Acrylic Up to 1/4" (6mm)

> Matboard 4, 8, 12 ply

Mirror Up to 1/4" (6mm)

0

# Fletcher 3000<sup>®</sup> Multi-Material Cutter

Since 1868, Fletcher-Terry has revolutionized advanced cutting solutions for numerous global industries. Our versatile 3000 unit features a three position cutting turret for glass, acrylics and mat board sizing. Equipped with a patented score and break-out feature, the 3000 unit provides effortless and operator safe cutting every time.

Ask your distributor about our Substrate Swatch Book to assist you in your cutting needs.