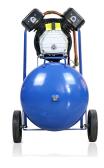

## DIRECT DRIVE AIR COMPRESSOR

The HY30100V is a powerful yet compact 3hp V-twin cylinder direct drive air compressor. Designed for DIY and trade applications the HY30100V air compressor is ideal for spray-painting, operating air tools in the workshop or home garage inflating tyres and inflatables.