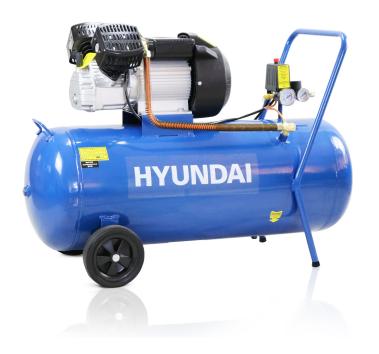

## DIRECT DRIVE AIR COMPRESSOR

The HY30100V is a powerful yet compact 3hp V-twin cylinder direct drive air compressor. Designed for DIY and trade applications the HY30100V air compressor is ideal for spray-painting, operating air tools in the workshop or home garage inflating tyres and inflatables.

## **Specification**

| Model                  | HY30100V           |
|------------------------|--------------------|
| Motor Power            | 2.2kW / 3hp        |
| Max. Pressure          | 8bar / 116psi      |
| Voltage                | 230V               |
| Air Displacement       | 396L/Min           |
| Tank Size              | 100L               |
| Motor Speed            | 2850rpm            |
| Air Outlet             | Euro Quick Release |
| Warranty               | 2 Year             |
| Dimensions (L x W x H) | 1020 x 430 x 730mm |
| Net Weight             | 60kg               |