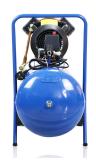

## DIRECT DRIVE AIR COMPRESSOR

The HY30100V is a powerful yet compact 3hp V-twin cylinder direct drive air compressor. Designed for DIY and trade applications the HY30100V air compressor is ideal for spray-painting, operating air tools in the workshop or home garage inflating tyres and inflatables.