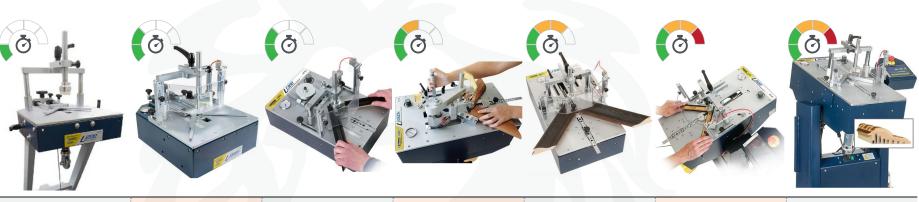

## from LION

|                              | U200                                                                                                                                                                | U200P                                                                                                                                                                              | U300                                                                                                                                              | U400S                                                                                                                                                     | U300P                                                                                                   | U500                                                                                                                 | U600                                                                                                                                                     |
|------------------------------|---------------------------------------------------------------------------------------------------------------------------------------------------------------------|------------------------------------------------------------------------------------------------------------------------------------------------------------------------------------|---------------------------------------------------------------------------------------------------------------------------------------------------|-----------------------------------------------------------------------------------------------------------------------------------------------------------|---------------------------------------------------------------------------------------------------------|----------------------------------------------------------------------------------------------------------------------|----------------------------------------------------------------------------------------------------------------------------------------------------------|
| Operation                    | Foot-operated                                                                                                                                                       | Pneumatic                                                                                                                                                                          | Pneumatic                                                                                                                                         | Pneumatic                                                                                                                                                 | Semi-auto<br>pneumatic                                                                                  | Memory<br>programmable                                                                                               | Memory<br>programmable<br>multi-channel                                                                                                                  |
| Join moulding up to          | 130mm wide<br>80mm tall                                                                                                                                             | 130mm wide<br>80mm tall                                                                                                                                                            | 60mm wide<br>80mm tall                                                                                                                            | 80mm wide<br>80mm tall                                                                                                                                    | 140mm wide<br>80mm tall                                                                                 | 105mm wide<br>80mm tall                                                                                              | 105mm wide<br>80mm tall                                                                                                                                  |
| Max distance between V-Nails | 180mm                                                                                                                                                               | 180mm                                                                                                                                                                              | 80mm                                                                                                                                              | 120mm                                                                                                                                                     | 200mm                                                                                                   | 145mm                                                                                                                | 145mm                                                                                                                                                    |
| Working height               | 960mm                                                                                                                                                               | 130mm<br>(above bench)                                                                                                                                                             | 130mm<br>(above bench)                                                                                                                            | 980mm                                                                                                                                                     | 160mm<br>(above bench)                                                                                  | 980mm                                                                                                                | 980mm                                                                                                                                                    |
| Horizontal clamp             | No                                                                                                                                                                  | No                                                                                                                                                                                 | Yes                                                                                                                                               | Yes                                                                                                                                                       | Yes                                                                                                     | Yes                                                                                                                  | Yes                                                                                                                                                      |
| Key features                 | <ul> <li>Foot operated<br/>underpinner for<br/>quality bespoke<br/>framing.</li> <li>The bestselling<br/>foot operated<br/>underpinner in the<br/>world.</li> </ul> | <ul> <li>Lightweight<br/>benchtop<br/>pneumatic<br/>underpinner with<br/>optional stand.</li> <li>Reduces<br/>operator fatigue<br/>and produces<br/>consistent results.</li> </ul> | <ul> <li>Compact pneumatic underpinner with vertical and horizontal clamps.</li> <li>For easy stacking of v-nails in taller mouldings.</li> </ul> | <ul> <li>Perfect for wide<br/>and awkward<br/>moulding profiles.</li> <li>Unique clamping<br/>mechanism -<br/>perfect for wider<br/>mouldings.</li> </ul> | Offers fast,<br>consistent joining<br>for busy bespoke<br>and smaller<br>contract framing<br>workshops. | <ul> <li>Stores v-nail positions for 6000 moulding profiles.</li> <li>For high volume production framing.</li> </ul> | <ul> <li>Five channels to<br/>hold all v-nail sizes<br/>for uninterrupted<br/>operation.</li> <li>For high volume<br/>production<br/>framing.</li> </ul> |