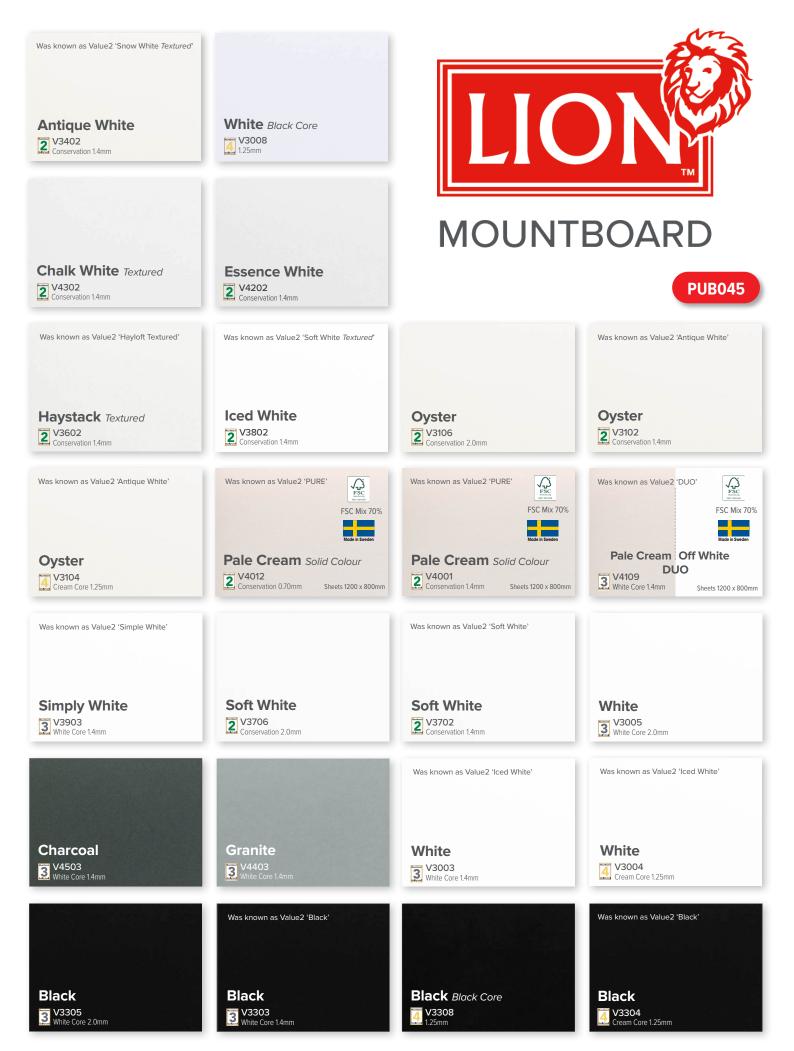

### LION MOUNTBOARDS Level 3 Level 2 1.25mm 1.4mm 2.0mm 0.70mm 1.4mm 2.0mm **Antique White** V3402 Black V3304 V3303 V3305 Black Black Core White Black Core V3008 Chalk White Textured V4302 Charcoal V4503 **Essence White** V4202 Granite Haystack Textured V3602 **Iced White** Oyster V3102 Pale Cream Solid Colour FSC Mix 70% Simply White Soft White White White Black Core Pale Cream / Off White FSC Mix 70%

### LION 1.4mm and 2.0mm Conservation mountboards

These mountboards are acid-free and lignin-free alpha cellulose, no OBA's and are buffered for long term protection of the art. Cores are natural white and stay white.

Face papers are sized, colour-fast and bleed-resistant. Backing paper is off-white and lignin-free. They all meet or exceed the FATG Level 2 Conservation quality standards, making them ideal for use with more valuable art.

#### LION 0.7mm & 1.4mm PURE Conservation Solid Colour mountboards

Sheets 1200 x 800mm / 47" x 31.5" 2 colours

### LION 1.4mm and 2.0mm Whitecore mountboards

V3003 and V3903 with a very small amount of OBA's added to the face papers and the black pigments in the face papers of V3303 mean that these boards are classed as White Core and meet or exceed the quality standards of FATG Level 3.

### LION DUO 1.4mm Whitcore mountboards

DUO mountboards have a face and core of Off White with the other face Pale Cream. All have a very low speck count and are sized. They meet or exceed FATG Level 3 quality standards. Made in Sweden. Can be economical in use, either side can be the face of the mount

### LION 1.25mm Cream Core mountboards

Pale ivory cores made from virgin wood pulp which can mean that the bevels may turn brown over time. Face papers are alkaline sized and pH neutral. Backing papers are white and lignin free. These boards meet or exceed FATG Level 4 quality standards. Ideal for use with low value art.