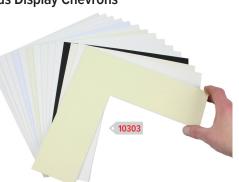

### **LION Mountboards Display Chevrons**

Bevel-cut display chevrons, each individually labelled. They show all 24 colours in the LION Mountboard range.

Chevrons are full size, 260 x 260mm, 80mm wide

To view the full range, prices and to order 24/7 visit: lionpic.co.uk