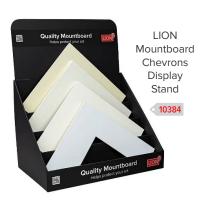

### **LION Mountboards Display Chevrons**

Bevel-cut display chevrons, each individually labelled. They show all 24 colours in the LION Mountboard range.

Chevrons are full size, 260 x 260mm, 80mm wide

To view the full range, prices and to order 24/7 visit: lionpic.co.uk