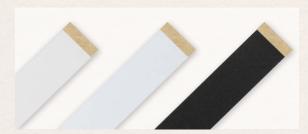

#### **Paper Wrapped Slips & Spacers**

Our Paper Wrapped Slips & Spacers are covered in the same face papers as three popular colours in the LION Mountboard range - so it's easy to get everything coordinated.