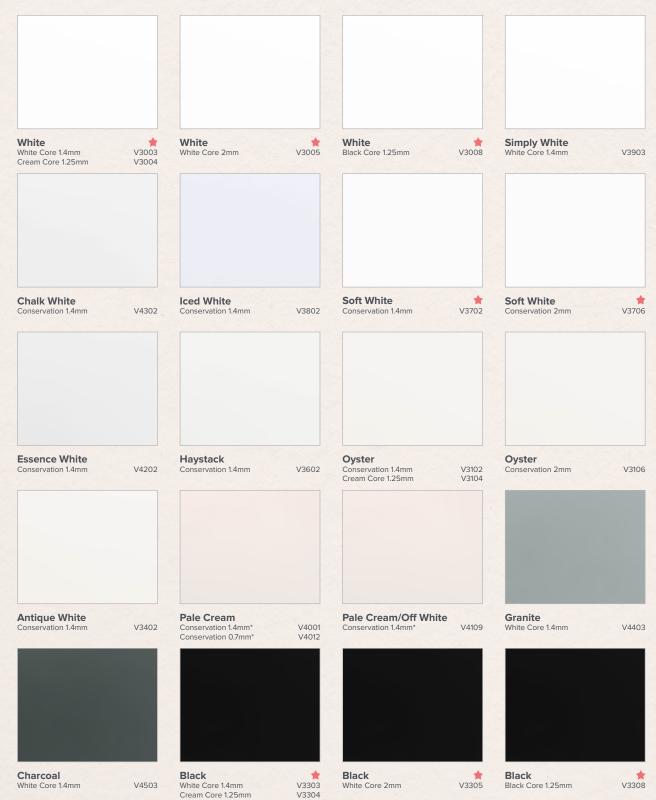

#### **Mountboard Specification**

|                          | Conservation                                                                               | White Core                                                                                     | Cream Core                                                                                     | Black Core                                                                                     |
|--------------------------|--------------------------------------------------------------------------------------------|------------------------------------------------------------------------------------------------|------------------------------------------------------------------------------------------------|------------------------------------------------------------------------------------------------|
| Core                     | Lignin-free, alpha-<br>cellulose. CaCo3<br>buffered. Bevel starts<br>white and stays white | Lignin-free, alpha-<br>cellulose. CaCo3<br>buffered. Bevel starts<br>white and stays white     | Virgin wood pulp. Bevel<br>may turn brown over time                                            | Dyed black wood pulp<br>core                                                                   |
| Face Paper               | Lignin-free, alpha<br>celluose, contains no<br>OBAs. Light fast to BWS4,<br>bleed fast     | Lignin-free, alpha<br>cellulose. May contain<br>OBAs. May fade or<br>discolour, not bleed fast | Lignin-free, alpha<br>cellulose. May contain<br>OBAs. May fade or<br>discolour, not bleed fast | Lignin-free, alpha<br>cellulose. May contain<br>OBAs. May fade or<br>discolour, not bleed fast |
| FATG Quality<br>Standard | Level 2                                                                                    | Level 3                                                                                        | Level 4                                                                                        | Level 4                                                                                        |