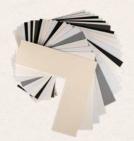

#### **Chevron Set & Stand**

10303 Bevel Cut Chevrons of all 24 boards in the LION Mountboard Range. Generous 260 x 260mm size with 80mm border.

**10384 Mountboard display stand** - choose whether to apply the stickers and header card or keep it simple.