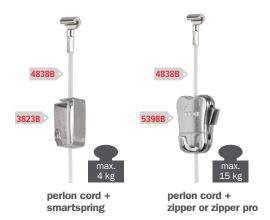

# **STAS** hooks and cords

PUB015/2

After selecting a rail, choose a cord to hook into the rail and a hook to slide over the cord to the desired height.

The cords and hooks on this page can be combined with all STAS rail types, with the exception of STAS j-rail, STAS j-rail max and STAS plasterrail.

# Hooks

STAS smartspring HA30900

3823B 20

**STAS zipper** HA30501

5398B 20

**STAS zipper pro** HA30530

9291B
20