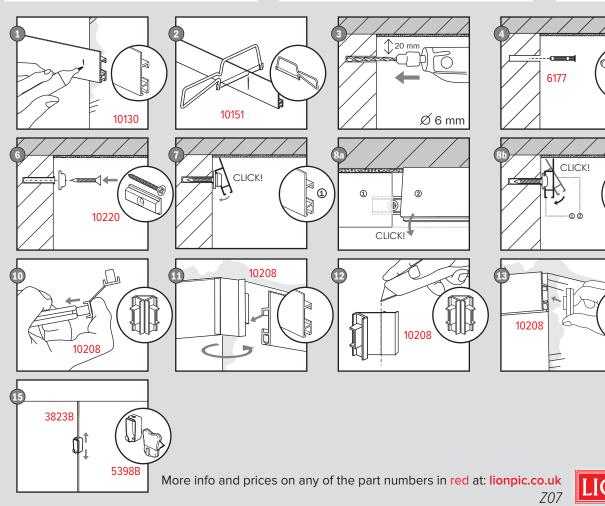

### **Parts**

STAS cliprail max white RC10220 200 cm RC10230 300 cm

| 10130 | 1 x 2.0m |
|-------|----------|
| Ask   | 3.0m     |

STAS cliprail max alu RC30220 200 cm RC30230 300 cm

STAS cliprail max combi cap white RY10100

| (2 x end cap / | 1 x corner cap) |
|----------------|-----------------|
| 10208          | 5               |

10

STAS cliprail max combi cap alu RY30100

| 10207                 | 5         |
|-----------------------|-----------|
| (2 x end cap / 1 x co | rner cap) |
| 11100100              |           |

STAS railclip RD40100 (metal, 3 per m)

| 5822 | 10 |
|------|----|
| Ask  | 10 |
| 2013 | 10 |

STAS rail connector RD40200 (metal) 10220

6176

| THE PERSON NAMED IN COLUMN TWO IS NOT THE PERSON NAMED IN COLUMN TWO IS NAMED IN COLUMN TW |
|--------------------------------------------------------------------------------------------------------------------------------------------------------------------------------------------------------------------------------------------------------------------------------------------------------------------------------------------------------------------------------------------------------------------------------------------------------------------------------------------------------------------------------------------------------------------------------------------------------------------------------------------------------------------------------------------------------------------------------------------------------------------------------------------------------------------------------------------------------------------------------------------------------------------------------------------------------------------------------------------------------------------------------------------------------------------------------------------------------------------------------------------------------------------------------------------------------------------------------------------------------------------------------------------------------------------------------------------------------------------------------------------------------------------------------------------------------------------------------------------------------------------------------------------------------------------------------------------------------------------------------------------------------------------------------------------------------------------------------------------------------------------------------------------------------------------------------------------------------------------------------------------------------------------------------------------------------------------------------------------------------------------------------------------------------------------------------------------------------------------------------|
| STAS plug<br>SR50700                                                                                                                                                                                                                                                                                                                                                                                                                                                                                                                                                                                                                                                                                                                                                                                                                                                                                                                                                                                                                                                                                                                                                                                                                                                                                                                                                                                                                                                                                                                                                                                                                                                                                                                                                                                                                                                                                                                                                                                                                                                                                                           |

10

5822

\_CLICK!

PUB015/4

# **STAS** cliprail max manual

Eindhoven - The Netherlands **www.stasgroup.com** 