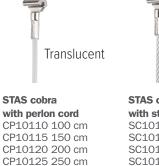

# **Cords/Cobra Suspenders**

| Ask   | 1.0m | -  |
|-------|------|----|
| 4837B | 1.5m | 20 |
| 4838B | 2.0m | 20 |
| 4839B | 2.5m | 20 |
| 5235B | 3.0m | 20 |
|       |      |    |

**STAS cobra with steel cable**SC10110 100 cm
SC10115 150 cm
SC10120 200 cm
SC10125 250 cm