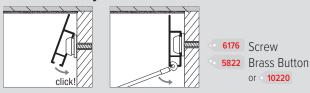

STAS railclip RD40100 (metal, 3 per m)

| 5822 | 10 |
|------|----|
| Ask  | 10 |
| 2013 | 10 |

STAS rail connector RD40200 (metal) 10220

6176

| THE PERSON NAMED IN COLUMN TWO IS NOT THE PERSON NAMED IN COLUMN TWO IS NAMED IN COLUMN TW |
|--------------------------------------------------------------------------------------------------------------------------------------------------------------------------------------------------------------------------------------------------------------------------------------------------------------------------------------------------------------------------------------------------------------------------------------------------------------------------------------------------------------------------------------------------------------------------------------------------------------------------------------------------------------------------------------------------------------------------------------------------------------------------------------------------------------------------------------------------------------------------------------------------------------------------------------------------------------------------------------------------------------------------------------------------------------------------------------------------------------------------------------------------------------------------------------------------------------------------------------------------------------------------------------------------------------------------------------------------------------------------------------------------------------------------------------------------------------------------------------------------------------------------------------------------------------------------------------------------------------------------------------------------------------------------------------------------------------------------------------------------------------------------------------------------------------------------------------------------------------------------------------------------------------------------------------------------------------------------------------------------------------------------------------------------------------------------------------------------------------------------------|
| STAS plug<br>SR50700                                                                                                                                                                                                                                                                                                                                                                                                                                                                                                                                                                                                                                                                                                                                                                                                                                                                                                                                                                                                                                                                                                                                                                                                                                                                                                                                                                                                                                                                                                                                                                                                                                                                                                                                                                                                                                                                                                                                                                                                                                                                                                           |

10

5822

\_CLICK!

PUB015/4