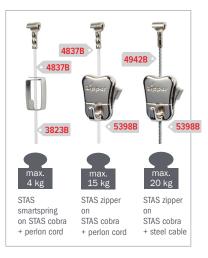

# **Cords/Cobra Suspenders**

| Ask   | 1.0m | -  |
|-------|------|----|
| 4837B | 1.5m | 20 |
| 4838B | 2.0m | 20 |
| 4839B | 2.5m | 20 |
| 5235B | 3.0m | 20 |
|       |      |    |

**STAS cobra with steel cable**SC10110 100 cm
SC10115 150 cm
SC10120 200 cm
SC10125 250 cm

| Ask   | 1.0m | -  |
|-------|------|----|
| 4942B | 1.5m | 20 |
| 6152B | 2.0m | 20 |
| 6178B | 2.5m | 20 |
|       |      |    |

**STAS cobra with steel cable white** SC10220 200 cm

STAS cobra with steel cable black

# Hooks

STAS smartspring HA30900

3823B 20

**STAS zipper** HA30501

5398B 20

**STAS zipper pro** HA30530

9291B
20

# **Possible combinations**