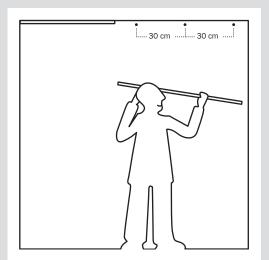

### application

The STAS cliprail max butts up to your ceiling to create a neat joint. The rail, which is available in white or a natural aluminium colour, is easy to fit using the STAS cliprail clip and is most attractive when used with flat ceilings.

The rail is most attractive when fixed to flat ceilings. STAS cliprail max owes its name to the specially designed fastening clip - the STAS railclip - which allows easy fixation to the wall.

For the best result, you can neatly finish the transition between the STAS cliprail max and the ceiling by adding an (acrylic) sealant.