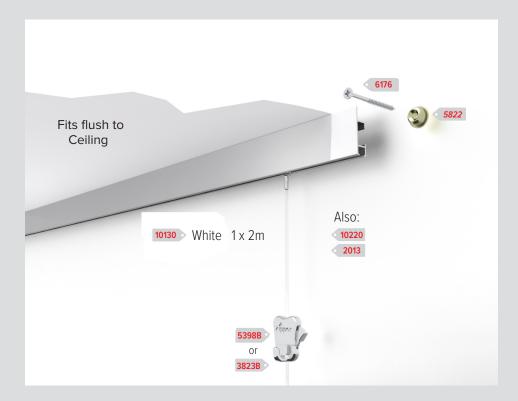

# **STAS** cliprail max

### perfect gap-free ceiling connection

**PUB015/3** 

STAS cliprail max is a hanging system for the perfectionist. An extra rim ensures the rail connects beautifully with the ceiling.

With this system, your ceiling, wall and picture hanging system unite as one.

The rail is most attractive when fixed to flat ceilings. STAS cliprail max owes its name to the specially designed fastening clip - the STAS railclip - which allows easy fixation to the wall.

For the best result, you can neatly finish the transition between the STAS cliprail max and the ceiling by adding an (acrylic) sealant.

### **Parts**

STAS cliprail max white RC10220 200 cm RC10230 300 cm

| 10130 | 1 x 2.0m |
|-------|----------|
| Ask   | 3.0m     |

STAS cliprail max alu RC30220 200 cm RC30230 300 cm

STAS cliprail max combi cap white RY10100

STAS railclip RD40100 (metal, 3 per m)

| 5822 | 10 |
|------|----|
| Ask  | 10 |
| 2013 | 10 |

STAS rail connector RD40200 (metal) 10220

6176

| THE PERSON NAMED IN COLUMN TWO IS NOT THE PERSON NAMED IN COLUMN TWO IS NAMED IN COLUMN TW |
|--------------------------------------------------------------------------------------------------------------------------------------------------------------------------------------------------------------------------------------------------------------------------------------------------------------------------------------------------------------------------------------------------------------------------------------------------------------------------------------------------------------------------------------------------------------------------------------------------------------------------------------------------------------------------------------------------------------------------------------------------------------------------------------------------------------------------------------------------------------------------------------------------------------------------------------------------------------------------------------------------------------------------------------------------------------------------------------------------------------------------------------------------------------------------------------------------------------------------------------------------------------------------------------------------------------------------------------------------------------------------------------------------------------------------------------------------------------------------------------------------------------------------------------------------------------------------------------------------------------------------------------------------------------------------------------------------------------------------------------------------------------------------------------------------------------------------------------------------------------------------------------------------------------------------------------------------------------------------------------------------------------------------------------------------------------------------------------------------------------------------------|
| STAS plug<br>SR50700                                                                                                                                                                                                                                                                                                                                                                                                                                                                                                                                                                                                                                                                                                                                                                                                                                                                                                                                                                                                                                                                                                                                                                                                                                                                                                                                                                                                                                                                                                                                                                                                                                                                                                                                                                                                                                                                                                                                                                                                                                                                                                           |