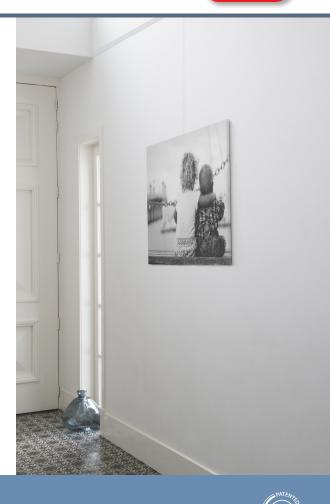

### product description STAS cliprail max

The STAS cliprail max system is a hanging system for the perfectionist. The STAS cliprail max features a top rim that connects with your ceiling. With this system, your ceiling, wall and hanging system smoothly unite.

### application

The STAS cliprail max butts up to your ceiling to create a neat joint. The rail, which is available in white or a natural aluminium colour, is easy to fit using the STAS cliprail clip and is most attractive when used with flat ceilings.

### perfect gap-free ceiling connection

**PUB015/3** 

STAS cliprail max is a hanging system for the perfectionist. An extra rim ensures the rail connects beautifully with the ceiling.

With this system, your ceiling, wall and picture hanging system unite as one.

The rail is most attractive when fixed to flat ceilings. STAS cliprail max owes its name to the specially designed fastening clip - the STAS railclip - which allows easy fixation to the wall.

For the best result, you can neatly finish the transition between the STAS cliprail max and the ceiling by adding an (acrylic) sealant.