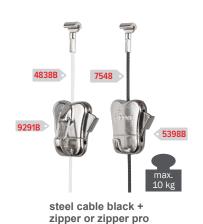

# **Cords/Cobra Suspenders**

| Ask   | 1.0m | -  |
|-------|------|----|
| 4837B | 1.5m | 20 |
| 4838B | 2.0m | 20 |
| 4839B | 2.5m | 20 |
| 5235B | 3.0m | 20 |
|       |      |    |

**STAS cobra with steel cable**SC10110 100 cm
SC10115 150 cm
SC10120 200 cm
SC10125 250 cm

| Ask   | 1.0m | -  |
|-------|------|----|
| 4942B | 1.5m | 20 |
| 6152B | 2.0m | 20 |
| 6178B | 2.5m | 20 |
|       |      |    |

**STAS cobra with steel cable white** SC10220 200 cm

STAS cobra with steel cable black

**7548** 2.0m 10

# Hooks

STAS smartspring HA30900

3823B 20

**STAS zipper** HA30501

5398B 20

**STAS zipper pro** HA30530

9291B
20