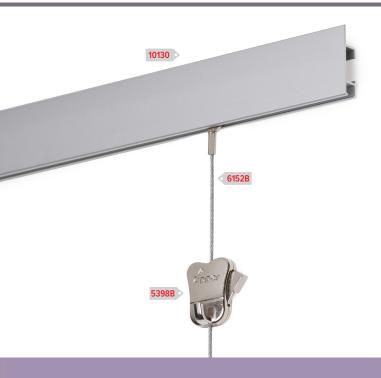

# **Features**

8.3 x 31,6 mm 200 or 300 cm white or alu (more colours on request) wall mountable, adjoining to ceiling 25 kg/m 5 years

### **Parts**

STAS cliprail max white RC10220 200 cm RC10230 300 cm

| 10130 | 1 x 2.0m |
|-------|----------|
| Ask   | 3.0m     |

STAS cliprail max alu RC30220 200 cm RC30230 300 cm

STAS cliprail max combi cap white RY10100

STAS railclip RD40100 (metal, 3 per m)

| 5822 | 10 |
|------|----|
| Ask  | 10 |
| 2013 | 10 |

STAS rail connector RD40200 (metal) 10220

6176

| THE PERSON NAMED IN COLUMN TWO IS NOT THE PERSON NAMED IN COLUMN TWO IS NAMED IN COLUMN TW |
|--------------------------------------------------------------------------------------------------------------------------------------------------------------------------------------------------------------------------------------------------------------------------------------------------------------------------------------------------------------------------------------------------------------------------------------------------------------------------------------------------------------------------------------------------------------------------------------------------------------------------------------------------------------------------------------------------------------------------------------------------------------------------------------------------------------------------------------------------------------------------------------------------------------------------------------------------------------------------------------------------------------------------------------------------------------------------------------------------------------------------------------------------------------------------------------------------------------------------------------------------------------------------------------------------------------------------------------------------------------------------------------------------------------------------------------------------------------------------------------------------------------------------------------------------------------------------------------------------------------------------------------------------------------------------------------------------------------------------------------------------------------------------------------------------------------------------------------------------------------------------------------------------------------------------------------------------------------------------------------------------------------------------------------------------------------------------------------------------------------------------------|
| STAS plug<br>SR50700                                                                                                                                                                                                                                                                                                                                                                                                                                                                                                                                                                                                                                                                                                                                                                                                                                                                                                                                                                                                                                                                                                                                                                                                                                                                                                                                                                                                                                                                                                                                                                                                                                                                                                                                                                                                                                                                                                                                                                                                                                                                                                           |