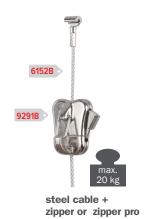

| Ask   | 1.0m | -  |
|-------|------|----|
| 4942B | 1.5m | 20 |
| 6152B | 2.0m | 20 |
| 6178B | 2.5m | 20 |
|       |      |    |

**STAS cobra with steel cable white** SC10220 200 cm

STAS cobra with steel cable black

# Hooks

STAS smartspring HA30900

3823B 20

**STAS zipper** HA30501

5398B 20

**STAS zipper pro** HA30530

9291B
20