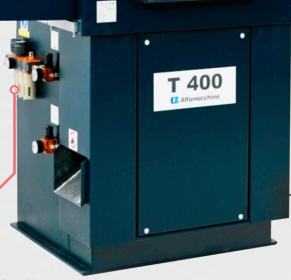

# Alfamacchine T400 Double Mitre Saw inc Horizontal Clamps

Cuts up to 200 frames per hour with exceptional precision 4544D

### **Horizontal Clamps**

Give additional support for deep, narrow profiles