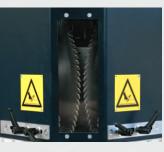

#### **Twin Vertical Blades** Fixed at 45°

Engineered for accurate, consistent cutting at speed

**Cuts mouldings up** to 80mm tall and 100mm wide