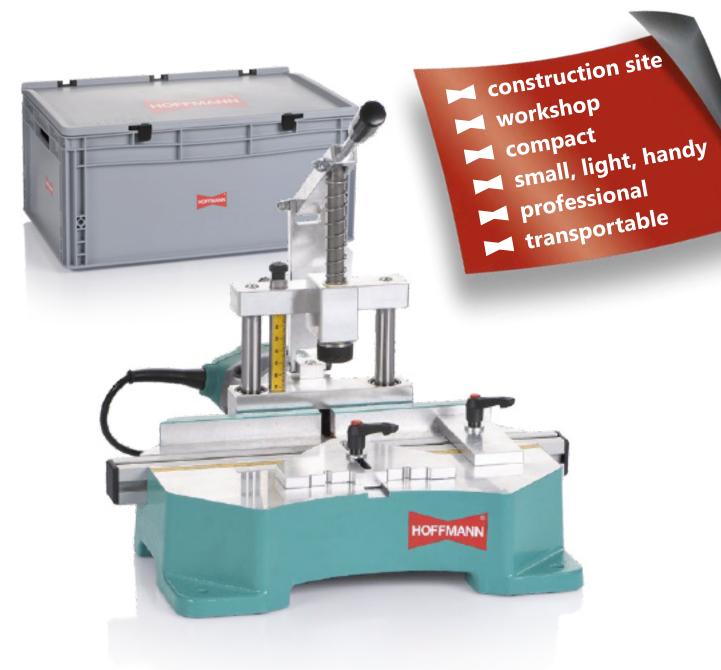

# Hoffmann Frame Router

Transportable and adaptable bench-top machine, to rout a single dovetail slot with each machine cycle for Hoffmann Keys size W-0 / 1 / 2 / 3.

The new Hoffmann Frame router, solid and fast connections. Small, light, handy, fast, professional. Whether construction site or workshop, flexible and individually usable.

# Hoffmann Frame Router

## Mode of operation

- Set the stops to size and insert the workpiece.
- The workpiece is clamped when the handle is pressed down. The milling unit moves to the set milling depth.
- The finished part is released again when the handle is returned Complete

# Machine details Milling depth adjustment Milling height adjustment Stops Extraction port