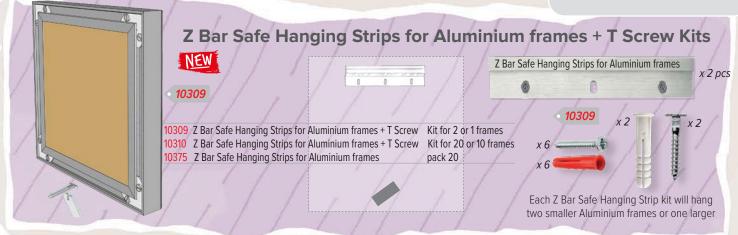

# T Screw kits for Safe and Secure Hanging of Wood & Aluminium Frames



For Aluminium Frames

For Wood & Polymer Frames



Great for pictures in hotels, restaurants, public places and rental properties



T Screw Secure Fixings

T Screw Spanners are only included in kits if stated on the website



www.lionpic.co.uk

## Check best prices: T Screw Kits for Hanging **Aluminium Frames**

### T Screw + Top Hook Kits for Aluminium frames





# **FrameSecure**

FrameSecure work well as wall markers for T Screws especially the bottom one on aluminium frames.

They also work as weather-proof security fixings for aluminium frames.





### When hanging printed panels fitted

with an Aluminium sub-frame, use either of the T Screw kits here.

Users will need a T Screw Spanner







**Aluminium Sub-frames** 

# **T Screw Kits for Hanging Wood and Polymer Frames**





3T T Screw kit for Wood

3T T Screw kit for Wood

3T T Screw kit for Wood

1 kit

10 kits

100 kits





Special T Scre with M5 screw

thread to work with

#### T Screws with M5 Thread for Drywall / Plasterboard











Aluminium frames. They resist

lifting off

Top Hook Plates with

9mm step to match

Aluminium frames

**LION Picture Framing Supplies Ltd** 148 Garrison Street, Birmingham B9 4BN

Open 08.45 - 17.00 Monday to Friday

Top Hook Plates with

3mm step to match

Slotted Plates

lionpic.co.uk

info@lionpic.co.uk

See website for best prices.