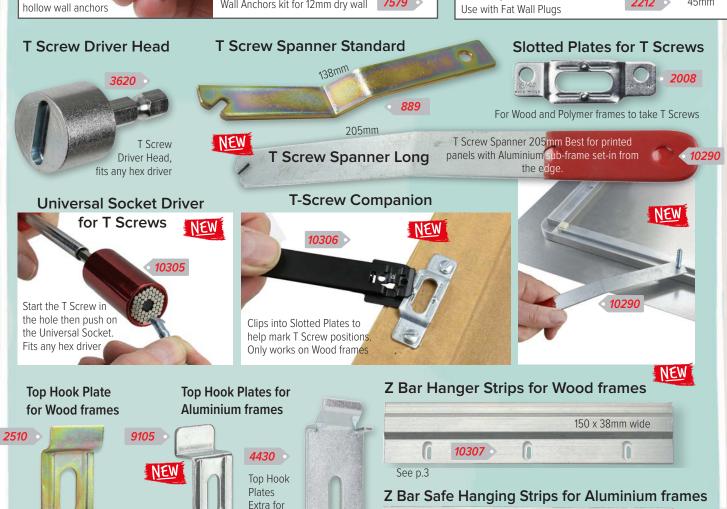

### When hanging printed panels fitted

with an Aluminium sub-frame, use either of the T Screw kits here.

Users will need a T Screw Spanner

**Aluminium Sub-frames** 