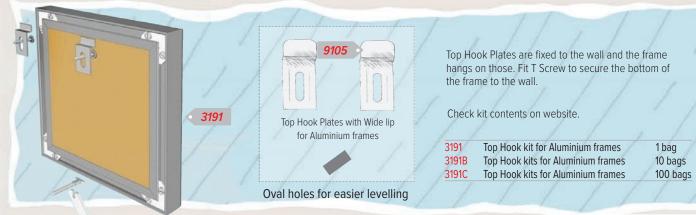

# T Screw kits for Safe and Secure Hanging of Wood & Aluminium Frames



For Aluminium Frames

For Wood & Polymer Frames



Great for pictures in hotels, restaurants, public places and rental properties



T Screw Secure Fixings

T Screw Spanners are only included in kits if stated on the website



www.lionpic.co.uk

## Check best prices: T Screw Kits for Hanging **Aluminium Frames**

### T Screw + Top Hook Kits for Aluminium frames





# **FrameSecure**

FrameSecure work well as wall markers for T Screws especially the bottom one on aluminium frames.

They also work as weather-proof security fixings for aluminium frames.





### When hanging printed panels fitted

with an Aluminium sub-frame, use either of the T Screw kits here.

Users will need a T Screw Spanner







**Aluminium Sub-frames** 

# **T Screw Kits for Hanging Wood and Polymer Frames**





3T T Screw kit for Wood

3T T Screw kit for Wood

3T T Screw kit for Wood

1 kit

10 kits

100 kits





Special T Scre with M5 screw

thread to work with

#### T Screws with M5 Thread for Drywall / Plasterboard











Aluminium frames. They resist

lifting off

Top Hook Plates with

9mm step to match

Aluminium frames

**LION Picture Framing Supplies Ltd** 148