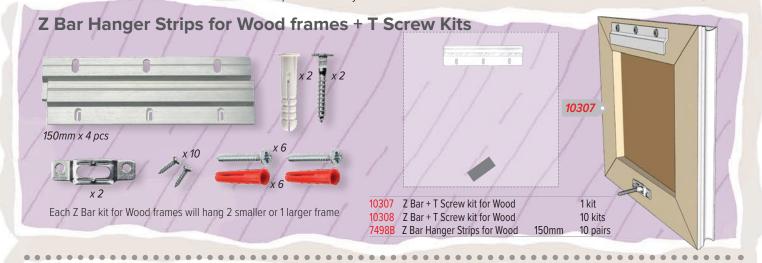

places and rental properties



T Screw Secure Fixings

T Screw Spanners are only included in kits if stated on the website



www.lionpic.co.uk

## Check best prices: T Screw Kits for Hanging **Aluminium Frames**

### T Screw + Top Hook Kits for Aluminium frames





# **FrameSecure**

FrameSecure work well as wall markers for T Screws especially the bottom one on aluminium frames.

They also work as weather-proof security fixings for aluminium frames.





### When hanging printed panels fitted

with an Aluminium sub-frame, use either of the T Screw kits here.

Users will need a T Screw Spanner







**Aluminium Sub-frames** 

# **T Screw Kits for Hanging Wood and Polymer Frames**





3T T Screw kit for Wood

3T T Screw kit for Wood

3T T Screw kit for Wood

1 kit

10 kits

100 kits





Special T Scre with M5 screw

thread to work with

#### T Screws with M5 Thread for Drywall / Plasterboard











Aluminium frames. They resist

lifting off

Top Hook Plates with

9mm step to match

Aluminium frames

**LION Picture Framing Supplies Ltd** 148 Garrison Street, Birmingham B9 4BN

Open 08.45 - 17.00 Monday to Friday

Top Hook Plates with

3mm step to match

Slotted Plates

lionpic.co.uk

info@lionpic.co.uk

See website for best prices. Information correct at January 2022

See p.2

10309



150 x 30mm wide