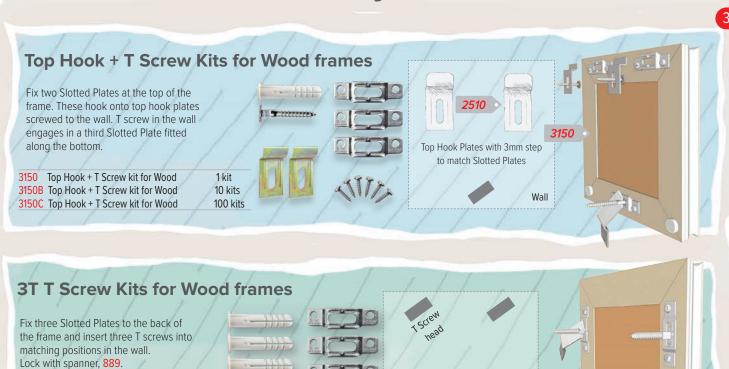

# **T Screw Kits for Hanging Wood and Polymer Frames**

3T T Screw kit for Wood

3T T Screw kit for Wood

3T T Screw kit for Wood

1 kit

10 kits

100 kits

Special T Scre with M5 screw

#### T Screws with M5 Thread for Drywall / Plasterboard

Aluminium frames. They resist

lifting off

Top Hook Plates with

9mm step to match

Aluminium frames

**LION Picture Framing Supplies Ltd** 148 Garrison Street, Birmingham B9 4BN

Open 08.45 - 17.00 Monday to Friday

Top Hook Plates with

3mm step to match

Slotted Plates

lionpic.co.uk

info@lionpic.co.uk

See website for best prices. Information correct at January 2022

See p.2