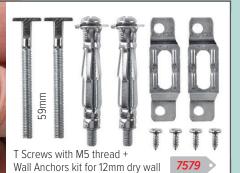

#### T Screws with M5 Thread for Drywall / Plasterboard

Aluminium frames. They resist

lifting off

Top Hook Plates with

9mm step to match

Aluminium frames

**LION Picture Framing Supplies Ltd** 148 Garrison Street, Birmingham B9 4BN