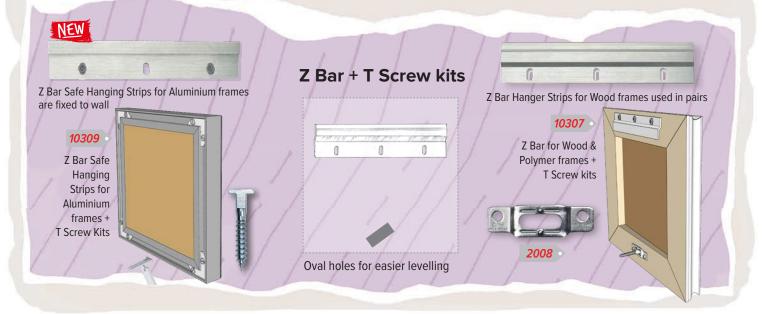

# T Screw kits for Safe and Secure Hanging of Wood & Aluminium Frames



For Aluminium Frames

For Wood & Polymer Frames



Great for pictures in hotels, restaurants, public places and rental properties



T Screw Secure Fixings

T Screw Spanners are only included in kits if stated on the website



www.lionpic.co.uk

## Check best prices: T Screw Kits for Hanging **Aluminium Frames**

### T Screw + Top Hook Kits for Aluminium frames





# **FrameSecure**

FrameSecure work well as wall markers for T Screws especially the bottom one on aluminium frames.

They also work as weather-proof security fixings for aluminium frames.





### When hanging printed panels fitted

with an Aluminium sub-frame, use either of the T Screw kits here.

Users will need a T Screw Spanner







**Aluminium Sub-frames** 

# **T Screw Kits for Hanging Wood and Polymer Frames**





3T T Screw kit for Wood

3T T Screw kit for Wood

3T T Screw kit for Wood

1 kit

10 kits

100 kits





Special T Scre with M5 screw

thread to work with

#### T Screws with M5 Thread for Drywall / Plasterboard











Alum