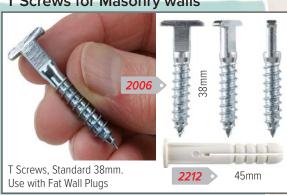

# **T Screw Kits for Hanging Wood and Polymer Frames**

3T T Screw kit for Wood

3T T Screw kit for Wood

3T T Screw kit for Wood

1 kit

10 kits

100 kits

Special T Scre with M5 screw

thread to work with