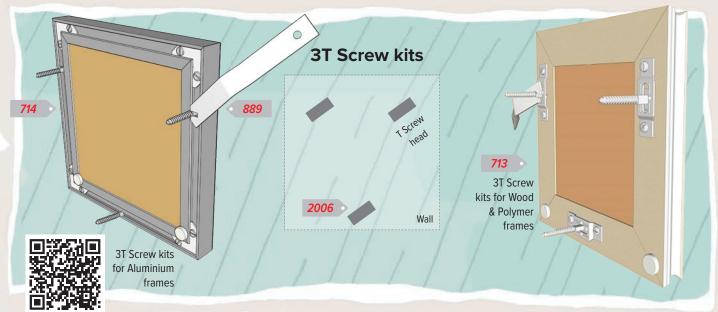

# **T Screw Kits for Hanging Wood and Polymer Frames**

3T T Screw kit for Wood

3T T Screw kit for Wood

3T T Screw kit for Wood

1 kit

10 kits

100 kits

Special T Scre with M5 screw