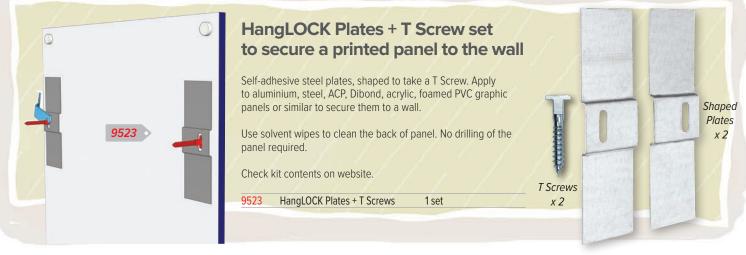

laces and rental properties



T Screw Secure Fixings

T Screw Spanners are only included in kits if stated on the website



www.lionpic.co.uk

## Check best prices: T Screw Kits for Hanging **Aluminium Frames**

### T Screw + Top Hook Kits for Aluminium frames





# **FrameSecure**

FrameSecure work well as wall markers for T Screws especially the bottom one on aluminium frames.

They also work as weather-proof security fixings for aluminium frames.





### When hanging printed panels fitted

with an Aluminium sub-frame, use either of the T Screw kits here.

Users will need a T Screw Spanner







**Aluminium Sub-frames** 

# **T Screw Kits for Hanging Wood and Polymer Frames**





3T T Screw kit for Wood

3T T Screw kit for Wood

3T T Screw kit for Wood

1 kit

10 kits

100 kits





Special T Scre with M5 screw

thread to work with

#### T Screws with M5 Thread for Drywall / Plasterboard











Aluminium frames. They resist

lifting off

Top Hook Plates with

9mm step to match

Aluminium frames

**LION Picture Framing Supplies Ltd** 148 Garrison Street, Birmingham B9 4BN

Open 08.45 - 17.00 Monday to Friday

Top Hook Plates with

3mm step to match

Slotted Plates

lionpic.co.uk

info@lionpic.co.uk

See website for best prices. Information correct at January 2022

See p.2

10309



150 x 30mm wide