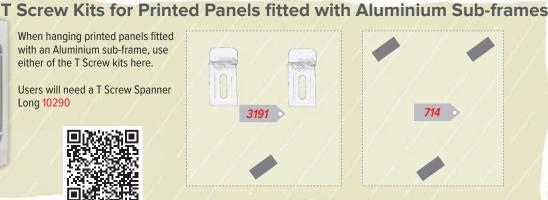

### When hanging printed panels fitted

with an Aluminium sub-frame, use either of the T Screw kits here.

Users will need a T Screw Spanner

**Aluminium Sub-frames** 