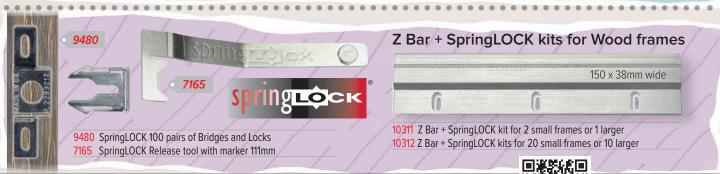

site



www.lionpic.co.uk

## Check best prices: T Screw Kits for Hanging **Aluminium Frames**

### T Screw + Top Hook Kits for Aluminium frames





# **FrameSecure**

FrameSecure work well as wall markers for T Screws especially the bottom one on aluminium frames.

They also work as weather-proof security fixings for aluminium frames.





### When hanging printed panels fitted

with an Aluminium sub-frame, use either of the T Screw kits here.

Users will need a T Screw Spanner







**Aluminium Sub-frames** 

# **T Screw Kits for Hanging Wood and Polymer Frames**





3T T Screw kit for Wood

3T T Screw kit for Wood

3T T Screw kit for Wood

1 kit

10 kits

100 kits





Special T Scre with M5 screw

thread to work with

#### T Screws with M5 Thread for Drywall / Plasterboard











Aluminium frames. They resist

lifting off

Top Hook Plates with

9mm step to match

Aluminium frames

**LION Picture Framing Supplies Ltd** 148 Garrison Street, Birmingham B9 4BN

Open 08.45 - 17.00 Monday to Friday

Top Hook Plates with

3mm step to match

Slotted Plates

lionpic.co.uk

info@lionpic.co.uk

See website for best prices. Information correct at January 2022

See p.2

10309



150 x 30mm wide