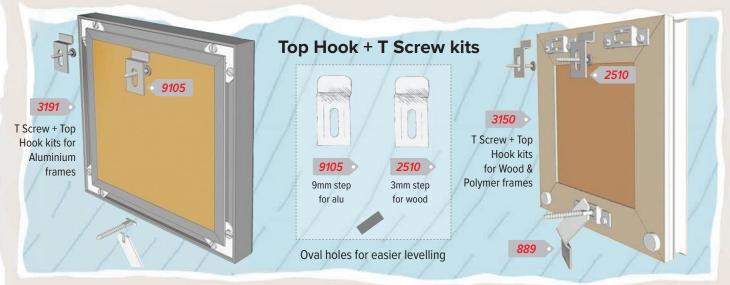

### T Screw + Top Hook Kits for Aluminium frames

### When hanging printed panels fitted

with an Aluminium sub-frame, use either of the T Screw kits here.

Users will need a T Screw Spanner

**Aluminium Sub-frames** 

#### T Screws with M5 Thread for Drywall / Plasterboard

Aluminium frames. They resist

lifting off

Top Hook Plates with

9mm step to match

Aluminium frames

**LION Picture Framing Supplies Ltd** 148 Garrison Street, Birmingham B9 4BN

Open 08.45 - 17.00 Monday to Friday

Top Hook Plates with

3mm step to match

Slotted Plates

lionpic.co.uk

info@lionpic.co.uk

See website for best prices. Information correct at January 2022

See p.2