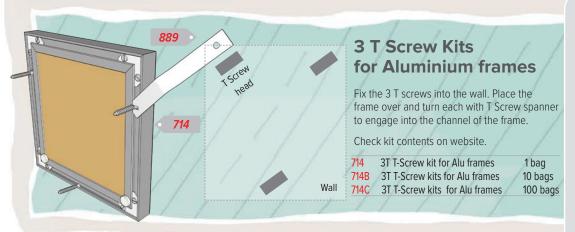

## Check best prices: T Screw Kits for Hanging **Aluminium Frames**

### When hanging printed panels fitted

with an Aluminium sub-frame, use either of the T Screw kits here.

Users will need a T Screw Spanner

**Aluminium Sub-frames** 